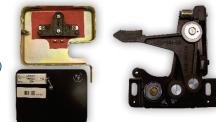

### 6940 DOOR LOCK LABOR SAVER KIT

## 6940 Door Lock Labor Saver Kit

- Like new locks without the cost of new locks!
- Replace only the parts that wear and save time, money, and effort.
- Only 4 bolts stand between you and a 6940 Interlock refresh!

6940AG5 (Right Hand)

6940AG6 (Left Hand)

B6940C3 (Right Hand)

B6940C4 (Left Hand)