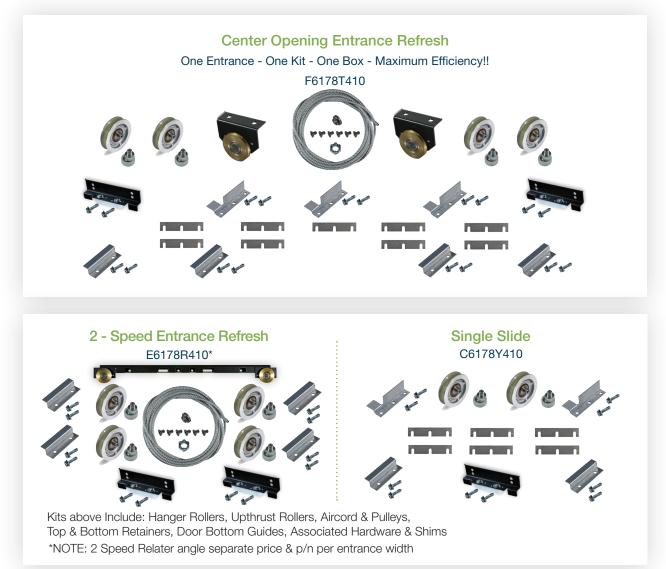

### CENTER OPENING ENTRANCE REFRESH

2 - SPEED ENTRANCE REFRESH

### SINGLE SLIDE ENTRANCE REFRESH

# Hall Entrance Refresh Kits