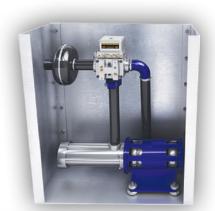

### HYDRAULIC POWER UNIT

- 15-50 HP
- Maxton valve with Allweiler pump
- · Otis muffler
- 80, 140, and 190 gallon tanks
- Low oil over/under temp thermostat available
- OSHPD certified
- 48 hour build available
- Ships in 3-5 business days