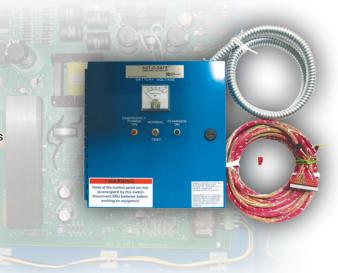

#### **EMERGENCY RETURN UNIT**

Eliminates Entrapments with the Loss of Building Power

- Pre-engineered for Otis 211 controllers
- · Proven design and reliability
- Easy installation 2 to 4 hours

www.unitecparts.com