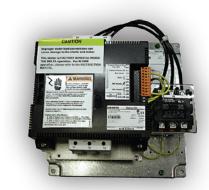

### **SOLID STATE STARTER**

- Motor Overload Protection/Phase-Loss Detection
- Auto-Detect Across-the-Line and Delta Motor Configuration
- Normal Phase Rotation (Reverse-Phase Protection)
- Fault-type LED Indicator
- Maintenance-free