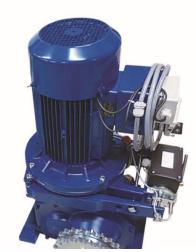

## EC2-7 Escalator Machine

## **EC2-7 Major Upgrades Features and Benefits**

- Mechanical interface parts including a bedplate adapter and maindrive chain.
- Machine assembly including the motor, brake, gearbox, output sprocket, overspeed, and brake function sensors.
- Electrical interface kit which includes an overspeed sensor monitoring relay, new reversal detection device, and any required additional power supply transformers.
- Up-to-date electronic overspeed and non-reversal devices built into the system, plus additional safety features.