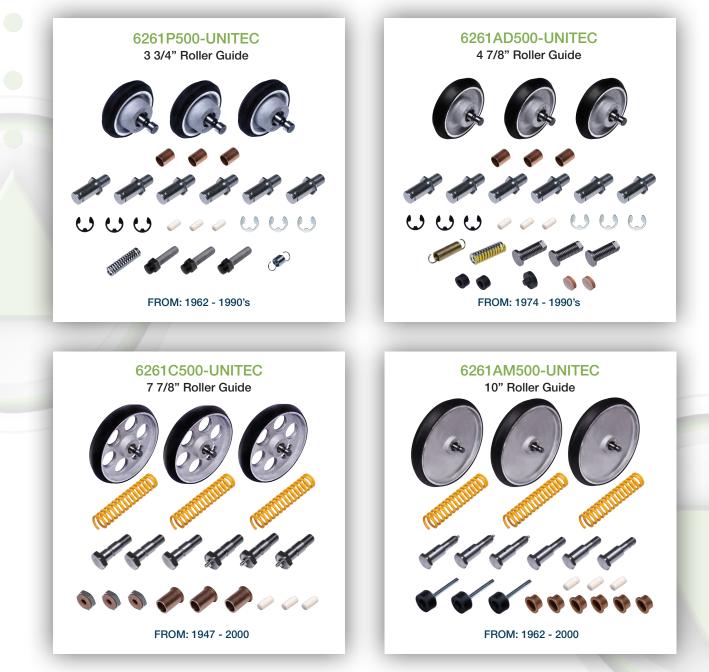

#### ROLLER GUIDE REBUILD KITS

CAR OR COUNTERWEIGHT REBUILD KITS

6261 P500-UNITEC 3 3/4" Roller Guide

6261AD500-UNITEC 4 7/8" Roller Guide

6261C500-UNITEC 7 7/8" Roller Guide

6261AM500-UNITEC 10" Roller Guide

# **Roller Guide Rebuild Kits**

Our Roller Guide Rebuild Kits cover installations from as early as 1947 to 2000. With these kits, no redrilling of the car frame or adapter plates is required. Car and Counterweight Roller Guide Kits are available.

### One Kit • All Wearing Parts Included • No Additional Modifications Needed

Kits above Include: All rollers, pivot pins, bushings, springs, bumpers/stops & clips for each Roller Guide Assembly Kit

Kits supplied with only 3 pins (CUSTOMER TO SPECIFY WHEN ORDERING): Imperial or metric thread, with or without grease fittings